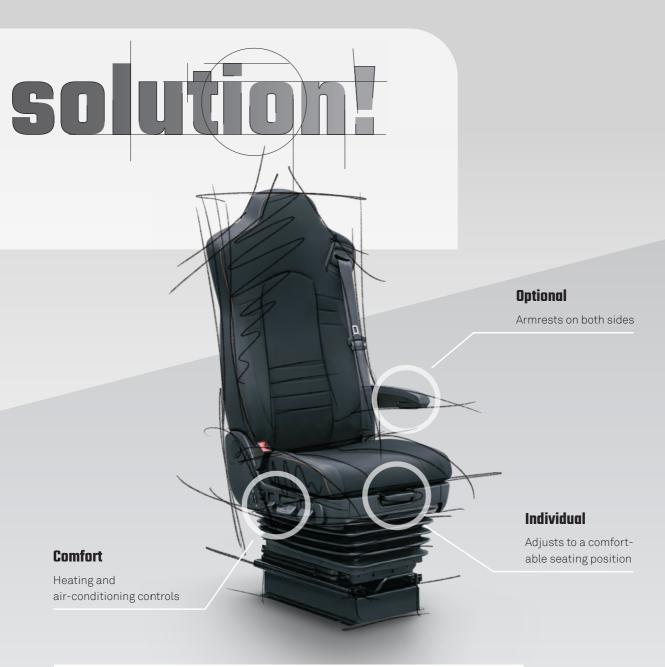

#### **Armrests**

We make sure that the armrests are either fixed, steplessly adjustable or foldable on both sides.

#### Upholstery and cover materials

We help you choose the right materials, while making sure you meet fire safety standards.

#### Accessories

You decide which headand footrests you need. We supply them either fixed, foldable or heightadjustable.

- Horizontal adjustment
- Cushion-depth adjustment
- Rotational direction
- Seat lowering
- Incline adjustment
- Height adjustment
- Damper adjustment
- Pneumatic lumbar support/ side bolster supports

- Heating/air conditioning on/off (optional)
- Multi-setting heating/ air-conditioning adjustment (optional)
- Backrest adjustment
- Shoulder adjustment
- Belt-height adjustment/three-point belt
- Armrest (optional)
- Microphone